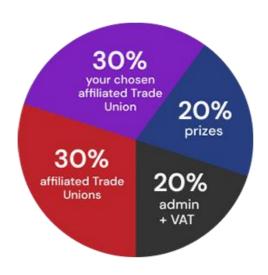

# How does the £1 (each ticket) get spent?

You can see how the pound is split in the figure to the right. As you can see 60% from every ticket sold goes directly to good causes in affiliated Trade Unions!

#### If my good cause gets 30p per entry, where does the other 70p go?

30p is used to support other good causes within affiliated Trade Unions through the Union Lotto Central Fund. 20p goes to prizes and the remaining 20p is for administration of the lottery and VAT.